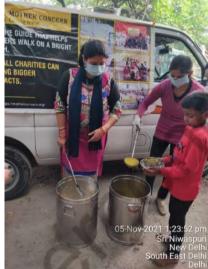

### Dear Donor,

month. we helped Like have many everv underprivileged people in November 2021. We feel gleeful when we share our activities with you, and we hope that maybe our efforts will encourage you to do something for the helpless souls. With time, we have realized that real happiness lies in making others happy. If we look at this month, we have distributed food, hygiene kits, clothes for needy underprivileged people at various places in Delhi /NCR region. Here, we are sharing some of the images with you in which you can see how our team is working. Thanks for your blessings and support.

Phone: +(91)-9205123368

Thanks & Regards, Mother Concern Team

Serve humanity by serving food to those who are living in extreme poverty.

If you want to eliminate hunger, everybody has to be involved.

Hunger is not a problem. It is an obscenity.

Yes, we can do it together.

We can do no great things, only small things with great love.

Serving needy people..

Generosity comes from within. It dwells in the soul. Let's eradicate hunger.

If you can't feed a hundred people, then feed just one.