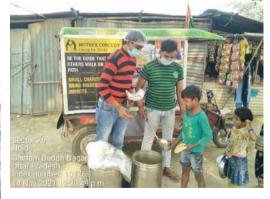

### Dear Donor,

month. we helped Like have many everv underprivileged people in November 2021. We feel gleeful when we share our activities with you, and we hope that maybe our efforts will encourage you to do something for the helpless souls. With time, we have realized that real happiness lies in making others happy. If we look at this month, we have distributed food, hygiene kits, clothes for needy underprivileged people at various places in Delhi /NCR region. Here, we are sharing some of the images with you in which you can see how our team is working. Thanks for your blessings and support.