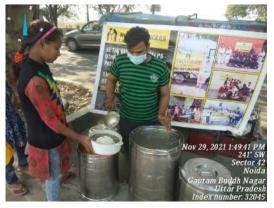

### Dear Donor,

month. we helped Like have many everv underprivileged people in November 2021. We feel gleeful when we share our activities with you, and we hope that maybe our efforts will encourage you to do something for the helpless souls. With time, we have realized that real happiness lies in making others happy. If we look at this month, we have distributed food, hygiene kits, clothes for needy underprivileged people at various places in Delhi /NCR region. Here, we are sharing some of the images with you in which you can see how our team is working. Thanks for your blessings and support.