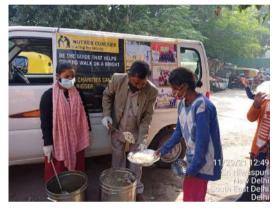

### Dear Donor,

month. we helped Like have many everv underprivileged people in November 2021. We feel gleeful when we share our activities with you, and we hope that maybe our efforts will encourage you to do something for the helpless souls. With time, we have realized that real happiness lies in making others happy. If we look at this month, we have distributed food, hygiene kits, clothes for needy underprivileged people at various places in Delhi /NCR region. Here, we are sharing some of the images with you in which you can see how our team is working. Thanks for your blessings and support.