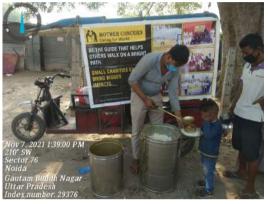

### Dear Donor,

month. we helped Like have many everv underprivileged people in November 2021. We feel gleeful when we share our activities with you, and we hope that maybe our efforts will encourage you to do something for the helpless souls. With time, we have realized that real happiness lies in making others happy. If we look at this month, we have distributed food, hygiene kits, clothes for needy underprivileged people at various places in Delhi /NCR region. Here, we are sharing some of the images with you in which you can see how our team is working. Thanks for your blessings and support.