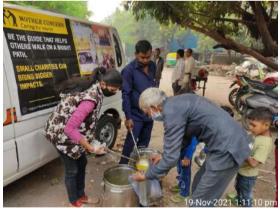

### Dear Donor,

month. we helped Like have many everv underprivileged people in November 2021. We feel gleeful when we share our activities with you, and we hope that maybe our efforts will encourage you to do something for the helpless souls. With time, we have realized that real happiness lies in making others happy. If we look at this month, we have distributed food, hygiene kits, clothes for needy underprivileged people at various places in Delhi /NCR region. Here, we are sharing some of the images with you in which you can see how our team is working. Thanks for your blessings and support.