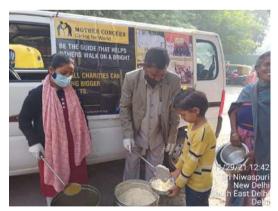

### Dear Donor,

month. we helped Like have many everv underprivileged people in November 2021. We feel gleeful when we share our activities with you, and we hope that maybe our efforts will encourage you to do something for the helpless souls. With time, we have realized that real happiness lies in making others happy. If we look at this month, we have distributed food, hygiene kits, clothes for needy underprivileged people at various places in Delhi /NCR region. Here, we are sharing some of the images with you in which you can see how our team is working. Thanks for your blessings and support.

Yes, we can do it together.

We can do no great things, only small things with great love.

Serving needy people..

Generosity comes from within. It dwells in the soul. Let's eradicate hunger.

If you can't feed a hundred people, then feed just one.