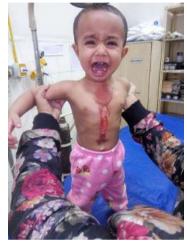

#### FINAL DIAGNOSIS

FACIAL BURN (FLAME BURN)

TBSA ≈ 9%

Mast. Arjun Kumar, 08 years, old male, patient was admitted in this hospital with complaints of burning sensation, pain at burning site.

A/H/O burn due to fire crackers on 04.11.2021 at approx 11:00 at his own house near Gali no. 2 Sector - 37, Noida, U.P.