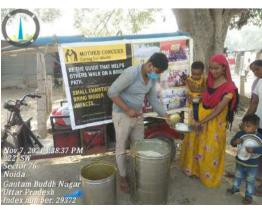

### Dear Donor,

month. we helped Like have many everv underprivileged people in November 2021. We feel gleeful when we share our activities with you, and we hope that maybe our efforts will encourage you to do something for the helpless souls. With time, we have realized that real happiness lies in making others happy. If we look at this month, we have distributed food, hygiene kits, clothes for needy underprivileged people at various places in Delhi /NCR region. Here, we are sharing some of the images with you in which you can see how our team is working. Thanks for your blessings and support.