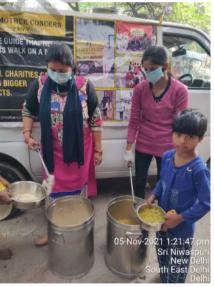

### Dear Donor,

month. we helped Like have many everv underprivileged people in November 2021. We feel gleeful when we share our activities with you, and we hope that maybe our efforts will encourage you to do something for the helpless souls. With time, we have realized that real happiness lies in making others happy. If we look at this month, we have distributed food, hygiene kits, clothes for needy underprivileged people at various places in Delhi /NCR region. Here, we are sharing some of the images with you in which you can see how our team is working. Thanks for your blessings and support.

Phone: +(91)-9205123368

Thanks & Regards, Mother Concern Team

Serve humanity by serving food to those who are living in extreme poverty.

If you want to eliminate hunger, everybody has to be involved.

Hunger is not a problem. It is an obscenity.

Yes, we can do it together.

We can do no great things, only small things with great love.

Serving needy people..

Generosity comes from within. It dwells in the soul. Let's eradicate hunger.

If you can't feed a hundred people, then feed just one.