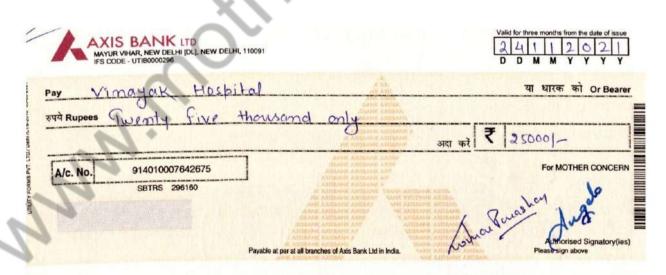

#### RECEIPT

RECEIPT NO.

REC2115892

Date

29/Nov/2021

VH2103857

UHID P2109139

Received with Thanks From Master MUKUL

S/O MR. KALVA R/O VILL.POST. BISRAKH, SEC-1, , G. NOIDA

Panel T Rajan (GLOBAL VARTUAL HOSPITAL)

in Room SINGLE SUPER DELUXE (510) a Sum of Rupees Twenty Five Thousand Only

Payment Mode Through Bank

Chq: AXIS BANK BANK NAME: 062133 Date: 24/Nov/21

On Account of IPD PAYMENT Receipt

Amount Received

Rs. 25,000.00/-

Narration: FOR MOTHER CONCERN

Run Date 29/Nov/21 15:47