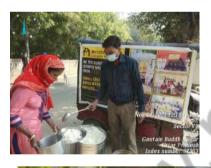

### Dear Donor,

month. we helped Like have many everv underprivileged people in November 2021. We feel gleeful when we share our activities with you, and we hope that maybe our efforts will encourage you to do something for the helpless souls. With time, we have realized that real happiness lies in making others happy. If we look at this month, we have distributed food, hygiene kits, clothes for needy underprivileged people at various places in Delhi /NCR region. Here, we are sharing some of the images with you in which you can see how our team is working. Thanks for your blessings and support.