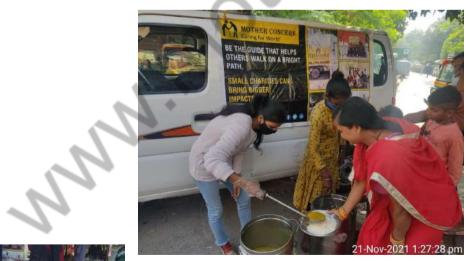

### Dear Donor,

month. we helped Like have many everv underprivileged people in November 2021. We feel gleeful when we share our activities with you, and we hope that maybe our efforts will encourage you to do something for the helpless souls. With time, we have realized that real happiness lies in making others happy. If we look at this month, we have distributed food, hygiene kits, clothes for needy underprivileged people at various places in Delhi /NCR region. Here, we are sharing some of the images with you in which you can see how our team is working. Thanks for your blessings and support.

Yes, we can do it together.

We can do no great things, only small things with great love.

Serving needy people..

Generosity comes from within. It dwells in the soul. Let's eradicate hunger.

If you can't feed a hundred people, then feed just one.

One of the greatest feelings in the world is knowing that we as individuals can make a difference.

The war against hunger is truly mankind's war, so lets be together.

You pray for the hungry. Then you feed them. This is how prayer works.