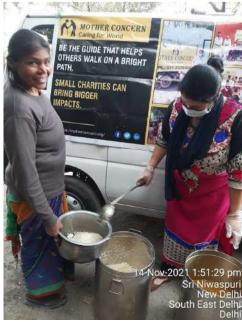

### Dear Donor,

month. we helped Like have many everv underprivileged people in November 2021. We feel gleeful when we share our activities with you, and we hope that maybe our efforts will encourage you to do something for the helpless souls. With time, we have realized that real happiness lies in making others happy. If we look at this month, we have distributed food, hygiene kits, clothes for needy underprivileged people at various places in Delhi /NCR region. Here, we are sharing some of the images with you in which you can see how our team is working. Thanks for your blessings and support.