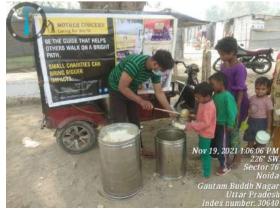

### Dear Donor,

month. we helped Like have many everv underprivileged people in November 2021. We feel gleeful when we share our activities with you, and we hope that maybe our efforts will encourage you to do something for the helpless souls. With time, we have realized that real happiness lies in making others happy. If we look at this month, we have distributed food, hygiene kits, clothes for needy underprivileged people at various places in Delhi /NCR region. Here, we are sharing some of the images with you in which you can see how our team is working. Thanks for your blessings and support.