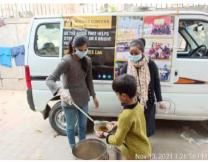

### Dear Donor,

month. we helped Like have many everv underprivileged people in November 2021. We feel gleeful when we share our activities with you, and we hope that maybe our efforts will encourage you to do something for the helpless souls. With time, we have realized that real happiness lies in making others happy. If we look at this month, we have distributed food, hygiene kits, clothes for needy underprivileged people at various places in Delhi /NCR region. Here, we are sharing some of the images with you in which you can see how our team is working. Thanks for your blessings and support.

Yes, we can do it together.

We can do no great things, only small things with great love.

Serving needy people..

Generosity comes from within. It dwells in the soul. Let's eradicate hunger.

If you can't feed a hundred people, then feed just one.