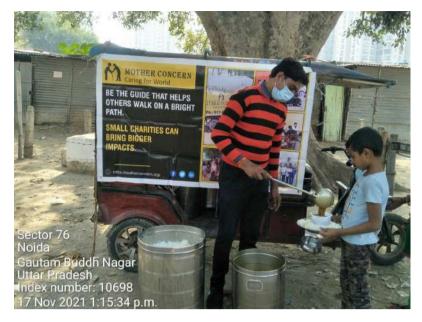

### Dear Donor,

month. we helped Like have many everv underprivileged people in November 2021. We feel gleeful when we share our activities with you, and we hope that maybe our efforts will encourage you to do something for the helpless souls. With time, we have realized that real happiness lies in making others happy. If we look at this month, we have distributed food, hygiene kits, clothes for needy underprivileged people at various places in Delhi /NCR region. Here, we are sharing some of the images with you in which you can see how our team is working. Thanks for your blessings and support.