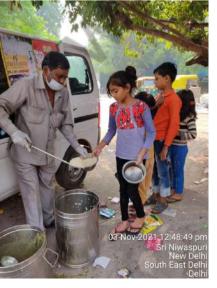

### Dear Donor,

month. we helped Like have many everv underprivileged people in November 2021. We feel gleeful when we share our activities with you, and we hope that maybe our efforts will encourage you to do something for the helpless souls. With time, we have realized that real happiness lies in making others happy. If we look at this month, we have distributed food, hygiene kits, clothes for needy underprivileged people at various places in Delhi /NCR region. Here, we are sharing some of the images with you in which you can see how our team is working. Thanks for your blessings and support.

Yes, we can do it together.

We can do no great things, only small things with great love.

Serving needy people..

Generosity comes from within. It dwells in the soul. Let's eradicate hunger.

If you can't feed a hundred people, then feed just one.