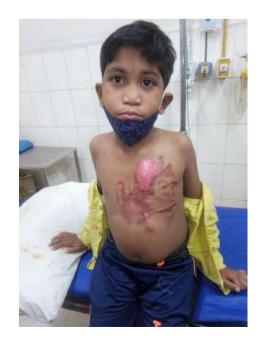

#### FINAL DIAGNOSIS

FACIAL BURN (FLAME BURN)

TBSA ≈ 9%

Mast. Arjun Kumar, 08 years, old male, patient was admitted in this hospital with complaints of burning sensation, pain at burning site.

A/H/O burn due to fire crackers on 04.11.2021 at approx 11:00 at his own house near Gali no. 2 Sector - 37, Noida, U.P.