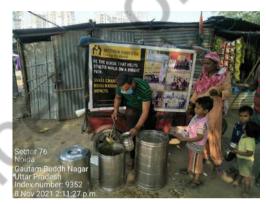

### Dear Donor,

month. we helped Like have many everv underprivileged people in November 2021. We feel gleeful when we share our activities with you, and we hope that maybe our efforts will encourage you to do something for the helpless souls. With time, we have realized that real happiness lies in making others happy. If we look at this month, we have distributed food, hygiene kits, clothes for needy underprivileged people at various places in Delhi /NCR region. Here, we are sharing some of the images with you in which you can see how our team is working. Thanks for your blessings and support.