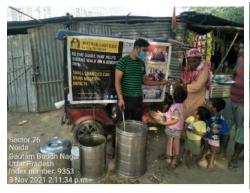

### Dear Donor,

month. we helped Like have many everv underprivileged people in November 2021. We feel gleeful when we share our activities with you, and we hope that maybe our efforts will encourage you to do something for the helpless souls. With time, we have realized that real happiness lies in making others happy. If we look at this month, we have distributed food, hygiene kits, clothes for needy underprivileged people at various places in Delhi /NCR region. Here, we are sharing some of the images with you in which you can see how our team is working. Thanks for your blessings and support.