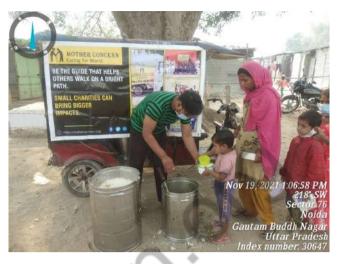

### Dear Donor,

month. we helped Like have many everv underprivileged people in November 2021. We feel gleeful when we share our activities with you, and we hope that maybe our efforts will encourage you to do something for the helpless souls. With time, we have realized that real happiness lies in making others happy. If we look at this month, we have distributed food, hygiene kits, clothes for needy underprivileged people at various places in Delhi /NCR region. Here, we are sharing some of the images with you in which you can see how our team is working. Thanks for your blessings and support.