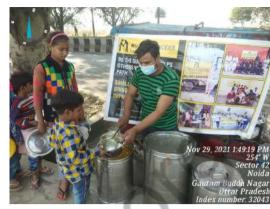

### Dear Donor,

month. we helped Like have many everv underprivileged people in November 2021. We feel gleeful when we share our activities with you, and we hope that maybe our efforts will encourage you to do something for the helpless souls. With time, we have realized that real happiness lies in making others happy. If we look at this month, we have distributed food, hygiene kits, clothes for needy underprivileged people at various places in Delhi /NCR region. Here, we are sharing some of the images with you in which you can see how our team is working. Thanks for your blessings and support.