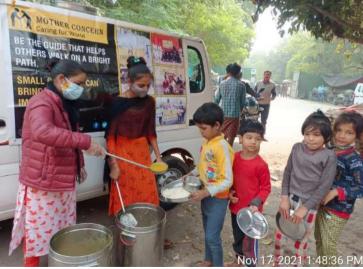

### Dear Donor,

month. we helped Like have many everv underprivileged people in November 2021. We feel gleeful when we share our activities with you, and we hope that maybe our efforts will encourage you to do something for the helpless souls. With time, we have realized that real happiness lies in making others happy. If we look at this month, we have distributed food, hygiene kits, clothes for needy underprivileged people at various places in Delhi /NCR region. Here, we are sharing some of the images with you in which you can see how our team is working. Thanks for your blessings and support.