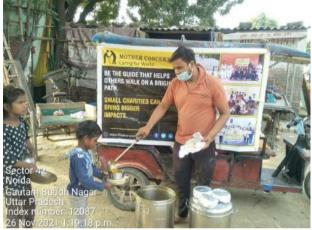

### Dear Donor,

month. we helped Like have many everv underprivileged people in November 2021. We feel gleeful when we share our activities with you, and we hope that maybe our efforts will encourage you to do something for the helpless souls. With time, we have realized that real happiness lies in making others happy. If we look at this month, we have distributed food, hygiene kits, clothes for needy underprivileged people at various places in Delhi /NCR region. Here, we are sharing some of the images with you in which you can see how our team is working. Thanks for your blessings and support.