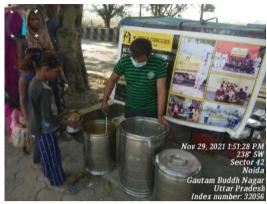

### Dear Donor,

month. we helped Like have many everv underprivileged people in November 2021. We feel gleeful when we share our activities with you, and we hope that maybe our efforts will encourage you to do something for the helpless souls. With time, we have realized that real happiness lies in making others happy. If we look at this month, we have distributed food, hygiene kits, clothes for needy underprivileged people at various places in Delhi /NCR region. Here, we are sharing some of the images with you in which you can see how our team is working. Thanks for your blessings and support.