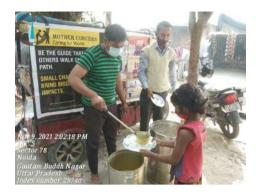

### Dear Donor,

month. we helped Like have many everv underprivileged people in November 2021. We feel gleeful when we share our activities with you, and we hope that maybe our efforts will encourage you to do something for the helpless souls. With time, we have realized that real happiness lies in making others happy. If we look at this month, we have distributed food, hygiene kits, clothes for needy underprivileged people at various places in Delhi /NCR region. Here, we are sharing some of the images with you in which you can see how our team is working. Thanks for your blessings and support.