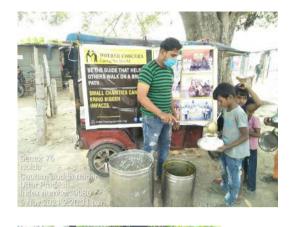

### Dear Donor,

month. we helped Like have many everv underprivileged people in November 2021. We feel gleeful when we share our activities with you, and we hope that maybe our efforts will encourage you to do something for the helpless souls. With time, we have realized that real happiness lies in making others happy. If we look at this month, we have distributed food, hygiene kits, clothes for needy underprivileged people at various places in Delhi /NCR region. Here, we are sharing some of the images with you in which you can see how our team is working. Thanks for your blessings and support.

Phone: +(91)-9205123368

Thanks & Regards, Mother Concern Team

Serve humanity by serving food to those who are living in extreme poverty.

If you want to eliminate hunger, everybody has to be involved.

Hunger is not a problem. It is an obscenity.

Yes, we can do it together.

We can do no great things, only small things with great love.

Serving needy people..

Generosity comes from within. It dwells in the soul. Let's eradicate hunger.

If you can't feed a hundred people, then feed just one.