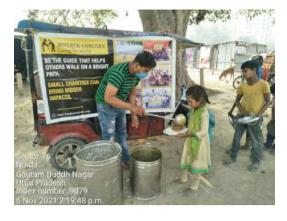

### Dear Donor,

month. we helped Like have many everv underprivileged people in November 2021. We feel gleeful when we share our activities with you, and we hope that maybe our efforts will encourage you to do something for the helpless souls. With time, we have realized that real happiness lies in making others happy. If we look at this month, we have distributed food, hygiene kits, clothes for needy underprivileged people at various places in Delhi /NCR region. Here, we are sharing some of the images with you in which you can see how our team is working. Thanks for your blessings and support.

Yes, we can do it together.

We can do no great things, only small things with great love.

Serving needy people..

Generosity comes from within. It dwells in the soul. Let's eradicate hunger.

If you can't feed a hundred people, then feed just one.