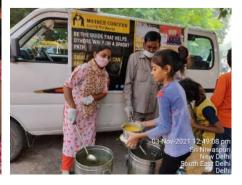

### Dear Donor,

month. we helped Like have many everv underprivileged people in November 2021. We feel gleeful when we share our activities with you, and we hope that maybe our efforts will encourage you to do something for the helpless souls. With time, we have realized that real happiness lies in making others happy. If we look at this month, we have distributed food, hygiene kits, clothes for needy underprivileged people at various places in Delhi /NCR region. Here, we are sharing some of the images with you in which you can see how our team is working. Thanks for your blessings and support.

Yes, we can do it together.

We can do no great things, only small things with great love.

Serving needy people..

Generosity comes from within. It dwells in the soul. Let's eradicate hunger.

If you can't feed a hundred people, then feed just one.