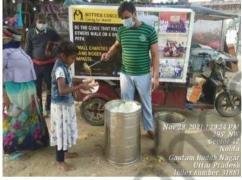

### Dear Donor,

month. we helped Like have many everv underprivileged people in November 2021. We feel gleeful when we share our activities with you, and we hope that maybe our efforts will encourage you to do something for the helpless souls. With time, we have realized that real happiness lies in making others happy. If we look at this month, we have distributed food, hygiene kits, clothes for needy underprivileged people at various places in Delhi /NCR region. Here, we are sharing some of the images with you in which you can see how our team is working. Thanks for your blessings and support.