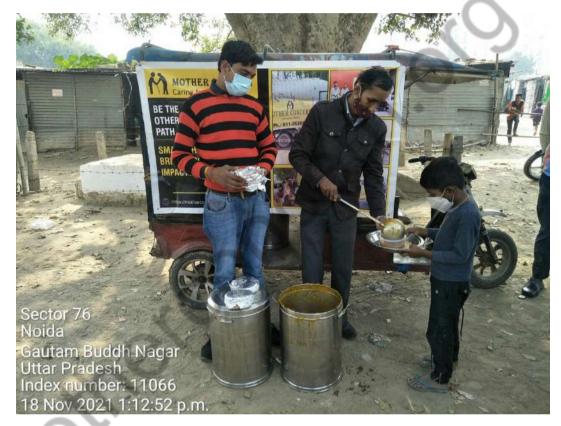

### Dear Donor,

month. we helped Like have many everv underprivileged people in November 2021. We feel gleeful when we share our activities with you, and we hope that maybe our efforts will encourage you to do something for the helpless souls. With time, we have realized that real happiness lies in making others happy. If we look at this month, we have distributed food, hygiene kits, clothes for needy underprivileged people at various places in Delhi /NCR region. Here, we are sharing some of the images with you in which you can see how our team is working. Thanks for your blessings and support.

Yes, we can do it together.

We can do no great things, only small things with great love.

Serving needy people..

Generosity comes from within. It dwells in the soul. Let's eradicate hunger.

If you can't feed a hundred people, then feed just one.