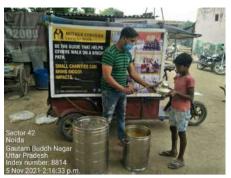

### Dear Donor,

month. we helped Like have many everv underprivileged people in November 2021. We feel gleeful when we share our activities with you, and we hope that maybe our efforts will encourage you to do something for the helpless souls. With time, we have realized that real happiness lies in making others happy. If we look at this month, we have distributed food, hygiene kits, clothes for needy underprivileged people at various places in Delhi /NCR region. Here, we are sharing some of the images with you in which you can see how our team is working. Thanks for your blessings and support.