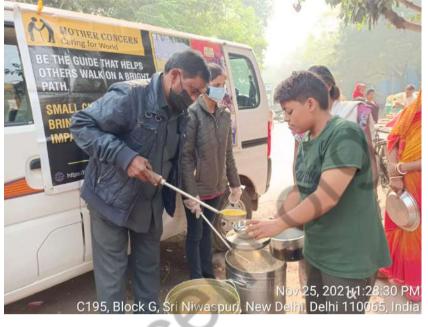

### Dear Donor,

month. we helped Like have many everv underprivileged people in November 2021. We feel gleeful when we share our activities with you, and we hope that maybe our efforts will encourage you to do something for the helpless souls. With time, we have realized that real happiness lies in making others happy. If we look at this month, we have distributed food, hygiene kits, clothes for needy underprivileged people at various places in Delhi /NCR region. Here, we are sharing some of the images with you in which you can see how our team is working. Thanks for your blessings and support.