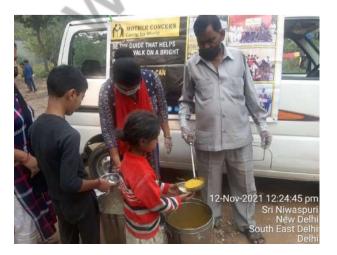

### Dear Donor,

month. we helped Like have many everv underprivileged people in November 2021. We feel gleeful when we share our activities with you, and we hope that maybe our efforts will encourage you to do something for the helpless souls. With time, we have realized that real happiness lies in making others happy. If we look at this month, we have distributed food, hygiene kits, clothes for needy underprivileged people at various places in Delhi /NCR region. Here, we are sharing some of the images with you in which you can see how our team is working. Thanks for your blessings and support.

Yes, we can do it together.

We can do no great things, only small things with great love.

Serving needy people..

Generosity comes from within. It dwells in the soul. Let's eradicate hunger.

If you can't feed a hundred people, then feed just one.