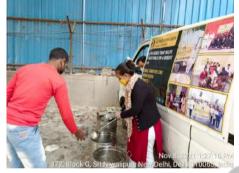

### Dear Donor,

month. we helped Like have many everv underprivileged people in November 2021. We feel gleeful when we share our activities with you, and we hope that maybe our efforts will encourage you to do something for the helpless souls. With time, we have realized that real happiness lies in making others happy. If we look at this month, we have distributed food, hygiene kits, clothes for needy underprivileged people at various places in Delhi /NCR region. Here, we are sharing some of the images with you in which you can see how our team is working. Thanks for your blessings and support.