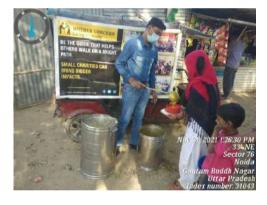

### Dear Donor,

month. we helped Like have many everv underprivileged people in November 2021. We feel gleeful when we share our activities with you, and we hope that maybe our efforts will encourage you to do something for the helpless souls. With time, we have realized that real happiness lies in making others happy. If we look at this month, we have distributed food, hygiene kits, clothes for needy underprivileged people at various places in Delhi /NCR region. Here, we are sharing some of the images with you in which you can see how our team is working. Thanks for your blessings and support.