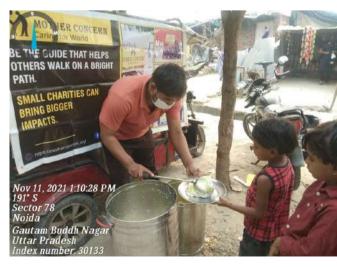

### Dear Donor,

month. we helped Like have many everv underprivileged people in November 2021. We feel gleeful when we share our activities with you, and we hope that maybe our efforts will encourage you to do something for the helpless souls. With time, we have realized that real happiness lies in making others happy. If we look at this month, we have distributed food, hygiene kits, clothes for needy underprivileged people at various places in Delhi /NCR region. Here, we are sharing some of the images with you in which you can see how our team is working. Thanks for your blessings and support.

Yes, we can do it together.

We can do no great things, only small things with great love.

Serving needy people..

Generosity comes from within. It dwells in the soul. Let's eradicate hunger.

If you can't feed a hundred people, then feed just one.