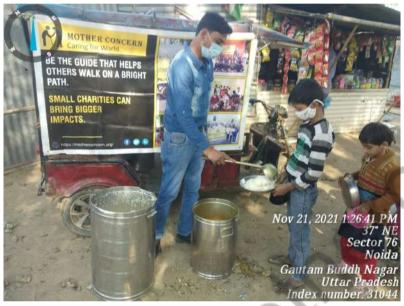

### Dear Donor,

month. we helped Like have many everv underprivileged people in November 2021. We feel gleeful when we share our activities with you, and we hope that maybe our efforts will encourage you to do something for the helpless souls. With time, we have realized that real happiness lies in making others happy. If we look at this month, we have distributed food, hygiene kits, clothes for needy underprivileged people at various places in Delhi /NCR region. Here, we are sharing some of the images with you in which you can see how our team is working. Thanks for your blessings and support.

Yes, we can do it together.

We can do no great things, only small things with great love.

Serving needy people..

Generosity comes from within. It dwells in the soul. Let's eradicate hunger.

If you can't feed a hundred people, then feed just one.

One of the greatest feelings in the world is knowing that we as individuals can make a difference.

The war against hunger is truly mankind's war, so lets be together.

You pray for the hungry. Then you feed them. This is how prayer works.