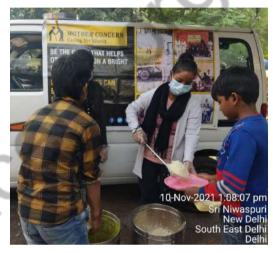

### Dear Donor,

month. we helped Like have many everv underprivileged people in November 2021. We feel gleeful when we share our activities with you, and we hope that maybe our efforts will encourage you to do something for the helpless souls. With time, we have realized that real happiness lies in making others happy. If we look at this month, we have distributed food, hygiene kits, clothes for needy underprivileged people at various places in Delhi /NCR region. Here, we are sharing some of the images with you in which you can see how our team is working. Thanks for your blessings and support.