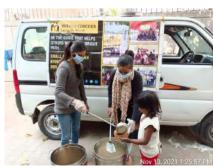

### Dear Donor,

month. we helped Like have many everv underprivileged people in November 2021. We feel gleeful when we share our activities with you, and we hope that maybe our efforts will encourage you to do something for the helpless souls. With time, we have realized that real happiness lies in making others happy. If we look at this month, we have distributed food, hygiene kits, clothes for needy underprivileged people at various places in Delhi /NCR region. Here, we are sharing some of the images with you in which you can see how our team is working. Thanks for your blessings and support.