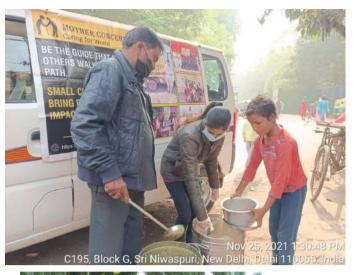

### Dear Donor,

month. we helped Like have many everv underprivileged people in November 2021. We feel gleeful when we share our activities with you, and we hope that maybe our efforts will encourage you to do something for the helpless souls. With time, we have realized that real happiness lies in making others happy. If we look at this month, we have distributed food, hygiene kits, clothes for needy underprivileged people at various places in Delhi /NCR region. Here, we are sharing some of the images with you in which you can see how our team is working. Thanks for your blessings and support.