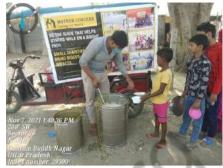

### Dear Donor,

month. we helped Like have many everv underprivileged people in November 2021. We feel gleeful when we share our activities with you, and we hope that maybe our efforts will encourage you to do something for the helpless souls. With time, we have realized that real happiness lies in making others happy. If we look at this month, we have distributed food, hygiene kits, clothes for needy underprivileged people at various places in Delhi /NCR region. Here, we are sharing some of the images with you in which you can see how our team is working. Thanks for your blessings and support.