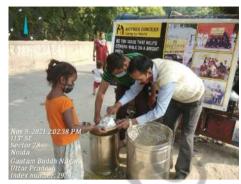

### Dear Donor,

month. we helped Like have many everv underprivileged people in November 2021. We feel gleeful when we share our activities with you, and we hope that maybe our efforts will encourage you to do something for the helpless souls. With time, we have realized that real happiness lies in making others happy. If we look at this month, we have distributed food, hygiene kits, clothes for needy underprivileged people at various places in Delhi /NCR region. Here, we are sharing some of the images with you in which you can see how our team is working. Thanks for your blessings and support.