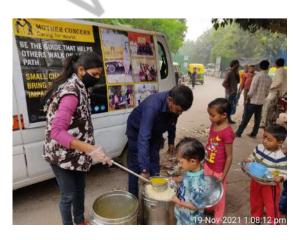

### Dear Donor,

month. we helped Like have many everv underprivileged people in November 2021. We feel gleeful when we share our activities with you, and we hope that maybe our efforts will encourage you to do something for the helpless souls. With time, we have realized that real happiness lies in making others happy. If we look at this month, we have distributed food, hygiene kits, clothes for needy underprivileged people at various places in Delhi /NCR region. Here, we are sharing some of the images with you in which you can see how our team is working. Thanks for your blessings and support.