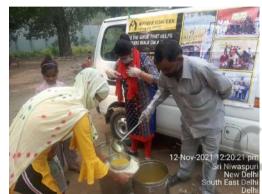

### Dear Donor,

month. we helped Like have many everv underprivileged people in November 2021. We feel gleeful when we share our activities with you, and we hope that maybe our efforts will encourage you to do something for the helpless souls. With time, we have realized that real happiness lies in making others happy. If we look at this month, we have distributed food, hygiene kits, clothes for needy underprivileged people at various places in Delhi /NCR region. Here, we are sharing some of the images with you in which you can see how our team is working. Thanks for your blessings and support.

Yes, we can do it together.

We can do no great things, only small things with great love.

Serving needy people..

Generosity comes from within. It dwells in the soul. Let's eradicate hunger.

If you can't feed a hundred people, then feed just one.