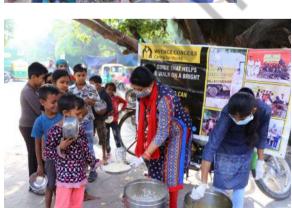

### Dear Donor,

month. we helped Like have many everv underprivileged people in November 2021. We feel gleeful when we share our activities with you, and we hope that maybe our efforts will encourage you to do something for the helpless souls. With time, we have realized that real happiness lies in making others happy. If we look at this month, we have distributed food, hygiene kits, clothes for needy underprivileged people at various places in Delhi /NCR region. Here, we are sharing some of the images with you in which you can see how our team is working. Thanks for your blessings and support.