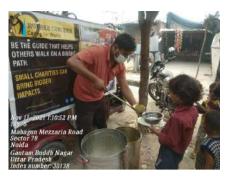

### Dear Donor,

month. we helped Like have many everv underprivileged people in November 2021. We feel gleeful when we share our activities with you, and we hope that maybe our efforts will encourage you to do something for the helpless souls. With time, we have realized that real happiness lies in making others happy. If we look at this month, we have distributed food, hygiene kits, clothes for needy underprivileged people at various places in Delhi /NCR region. Here, we are sharing some of the images with you in which you can see how our team is working. Thanks for your blessings and support.