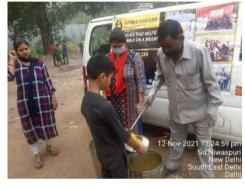

### Dear Donor,

month. we helped Like have many everv underprivileged people in November 2021. We feel gleeful when we share our activities with you, and we hope that maybe our efforts will encourage you to do something for the helpless souls. With time, we have realized that real happiness lies in making others happy. If we look at this month, we have distributed food, hygiene kits, clothes for needy underprivileged people at various places in Delhi /NCR region. Here, we are sharing some of the images with you in which you can see how our team is working. Thanks for your blessings and support.

Yes, we can do it together.

We can do no great things, only small things with great love.

Serving needy people..

Generosity comes from within. It dwells in the soul. Let's eradicate hunger.

If you can't feed a hundred people, then feed just one.