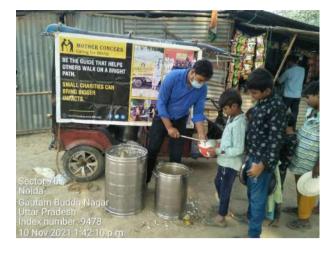

### Dear Donor,

month. we helped Like have many everv underprivileged people in November 2021. We feel gleeful when we share our activities with you, and we hope that maybe our efforts will encourage you to do something for the helpless souls. With time, we have realized that real happiness lies in making others happy. If we look at this month, we have distributed food, hygiene kits, clothes for needy underprivileged people at various places in Delhi /NCR region. Here, we are sharing some of the images with you in which you can see how our team is working. Thanks for your blessings and support.