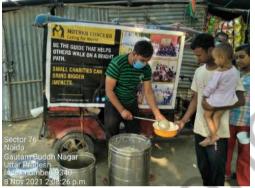

### Dear Donor,

month. we helped Like have many everv underprivileged people in November 2021. We feel gleeful when we share our activities with you, and we hope that maybe our efforts will encourage you to do something for the helpless souls. With time, we have realized that real happiness lies in making others happy. If we look at this month, we have distributed food, hygiene kits, clothes for needy underprivileged people at various places in Delhi /NCR region. Here, we are sharing some of the images with you in which you can see how our team is working. Thanks for your blessings and support.