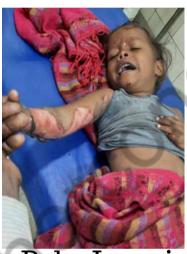

We want to creates a bond of empathy needed to make the world a better place, we can do it together.

Master Arun Age: 3 years

Baby Laxmi Age: 3 Years

Baby Khushi Age: 3 Years

Baby Susham Age: 9 years

Master Ashish Age: 7 years

#### FINAL DIAGNOSIS

FACIAL BURN (FLAME BURN)

TBSA ≈ 9%

Mast. Arjun Kumar, 08 years, old male, patient was admitted in this hospital with complaints of burning sensation, pain at burning site.

A/H/O burn due to fire crackers on 04.11.2021 at approx 11:00 at his own house near Gali no. 2 Sector - 37, Noida, U.P.