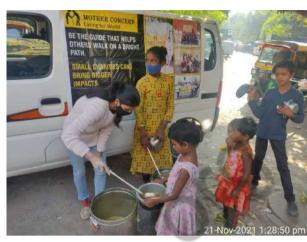

### Dear Donor,

month. we helped Like have many everv underprivileged people in November 2021. We feel gleeful when we share our activities with you, and we hope that maybe our efforts will encourage you to do something for the helpless souls. With time, we have realized that real happiness lies in making others happy. If we look at this month, we have distributed food, hygiene kits, clothes for needy underprivileged people at various places in Delhi /NCR region. Here, we are sharing some of the images with you in which you can see how our team is working. Thanks for your blessings and support.