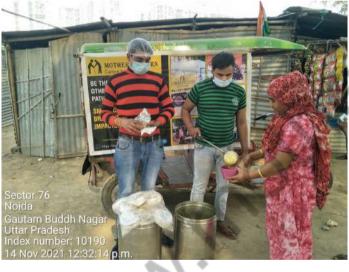

### Dear Donor,

month. we helped Like have many everv underprivileged people in November 2021. We feel gleeful when we share our activities with you, and we hope that maybe our efforts will encourage you to do something for the helpless souls. With time, we have realized that real happiness lies in making others happy. If we look at this month, we have distributed food, hygiene kits, clothes for needy underprivileged people at various places in Delhi /NCR region. Here, we are sharing some of the images with you in which you can see how our team is working. Thanks for your blessings and support.

Yes, we can do it together.

We can do no great things, only small things with great love.

Serving needy people..

Generosity comes from within. It dwells in the soul. Let's eradicate hunger.

If you can't feed a hundred people, then feed just one.