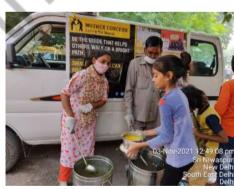

### Dear Donor,

month. we helped Like have many everv underprivileged people in November 2021. We feel gleeful when we share our activities with you, and we hope that maybe our efforts will encourage you to do something for the helpless souls. With time, we have realized that real happiness lies in making others happy. If we look at this month, we have distributed food, hygiene kits, clothes for needy underprivileged people at various places in Delhi /NCR region. Here, we are sharing some of the images with you in which you can see how our team is working. Thanks for your blessings and support.

Yes, we can do it together.

We can do no great things, only small things with great love.

Serving needy people..

Generosity comes from within. It dwells in the soul. Let's eradicate hunger.

If you can't feed a hundred people, then feed just one.