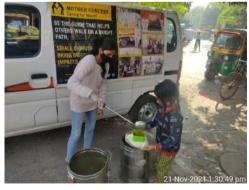

### Dear Donor,

month. we helped Like have many everv underprivileged people in November 2021. We feel gleeful when we share our activities with you, and we hope that maybe our efforts will encourage you to do something for the helpless souls. With time, we have realized that real happiness lies in making others happy. If we look at this month, we have distributed food, hygiene kits, clothes for needy underprivileged people at various places in Delhi /NCR region. Here, we are sharing some of the images with you in which you can see how our team is working. Thanks for your blessings and support.