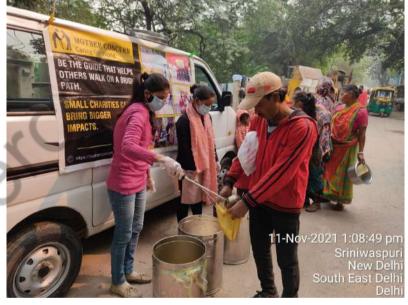

### Dear Donor,

month. we helped Like have many everv underprivileged people in November 2021. We feel gleeful when we share our activities with you, and we hope that maybe our efforts will encourage you to do something for the helpless souls. With time, we have realized that real happiness lies in making others happy. If we look at this month, we have distributed food, hygiene kits, clothes for needy underprivileged people at various places in Delhi /NCR region. Here, we are sharing some of the images with you in which you can see how our team is working. Thanks for your blessings and support.