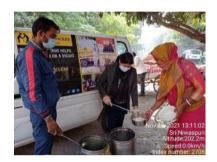

### Dear Donor,

month. we helped Like have many everv underprivileged people in November 2021. We feel gleeful when we share our activities with you, and we hope that maybe our efforts will encourage you to do something for the helpless souls. With time, we have realized that real happiness lies in making others happy. If we look at this month, we have distributed food, hygiene kits, clothes for needy underprivileged people at various places in Delhi /NCR region. Here, we are sharing some of the images with you in which you can see how our team is working. Thanks for your blessings and support.

Yes, we can do it together.

We can do no great things, only small things with great love.

Serving needy people..

Generosity comes from within. It dwells in the soul. Let's eradicate hunger.

If you can't feed a hundred people, then feed just one.