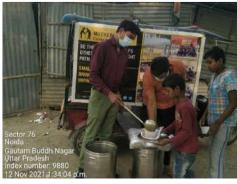

### Dear Donor,

month. we helped Like have many everv underprivileged people in November 2021. We feel gleeful when we share our activities with you, and we hope that maybe our efforts will encourage you to do something for the helpless souls. With time, we have realized that real happiness lies in making others happy. If we look at this month, we have distributed food, hygiene kits, clothes for needy underprivileged people at various places in Delhi /NCR region. Here, we are sharing some of the images with you in which you can see how our team is working. Thanks for your blessings and support.

Yes, we can do it together.

We can do no great things, only small things with great love.

Serving needy people..

Generosity comes from within. It dwells in the soul. Let's eradicate hunger.

If you can't feed a hundred people, then feed just one.