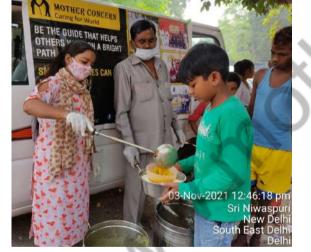

### Dear Donor,

month. we helped Like have many everv underprivileged people in November 2021. We feel gleeful when we share our activities with you, and we hope that maybe our efforts will encourage you to do something for the helpless souls. With time, we have realized that real happiness lies in making others happy. If we look at this month, we have distributed food, hygiene kits, clothes for needy underprivileged people at various places in Delhi /NCR region. Here, we are sharing some of the images with you in which you can see how our team is working. Thanks for your blessings and support.