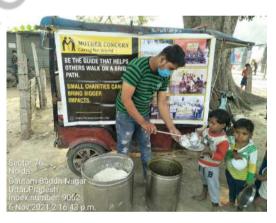

### Dear Donor,

month. we helped Like have many everv underprivileged people in November 2021. We feel gleeful when we share our activities with you, and we hope that maybe our efforts will encourage you to do something for the helpless souls. With time, we have realized that real happiness lies in making others happy. If we look at this month, we have distributed food, hygiene kits, clothes for needy underprivileged people at various places in Delhi /NCR region. Here, we are sharing some of the images with you in which you can see how our team is working. Thanks for your blessings and support.