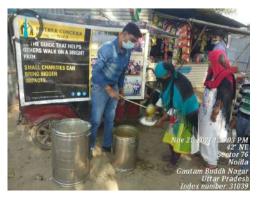

### Dear Donor,

month. we helped Like have many everv underprivileged people in November 2021. We feel gleeful when we share our activities with you, and we hope that maybe our efforts will encourage you to do something for the helpless souls. With time, we have realized that real happiness lies in making others happy. If we look at this month, we have distributed food, hygiene kits, clothes for needy underprivileged people at various places in Delhi /NCR region. Here, we are sharing some of the images with you in which you can see how our team is working. Thanks for your blessings and support.