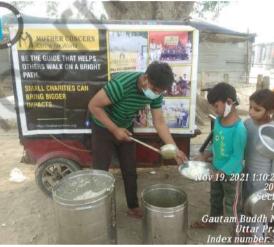

### Dear Donor,

month. we helped Like have many everv underprivileged people in November 2021. We feel gleeful when we share our activities with you, and we hope that maybe our efforts will encourage you to do something for the helpless souls. With time, we have realized that real happiness lies in making others happy. If we look at this month, we have distributed food, hygiene kits, clothes for needy underprivileged people at various places in Delhi /NCR region. Here, we are sharing some of the images with you in which you can see how our team is working. Thanks for your blessings and support.