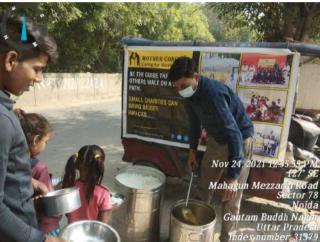

### Dear Donor,

month. we helped Like have many everv underprivileged people in November 2021. We feel gleeful when we share our activities with you, and we hope that maybe our efforts will encourage you to do something for the helpless souls. With time, we have realized that real happiness lies in making others happy. If we look at this month, we have distributed food, hygiene kits, clothes for needy underprivileged people at various places in Delhi /NCR region. Here, we are sharing some of the images with you in which you can see how our team is working. Thanks for your blessings and support.

Yes, we can do it together.

We can do no great things, only small things with great love.

Serving needy people..

Generosity comes from within. It dwells in the soul. Let's eradicate hunger.

If you can't feed a hundred people, then feed just one.