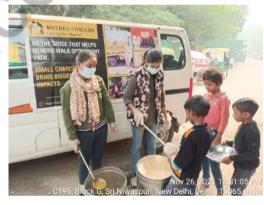

### Dear Donor,

month. we helped Like have many everv underprivileged people in November 2021. We feel gleeful when we share our activities with you, and we hope that maybe our efforts will encourage you to do something for the helpless souls. With time, we have realized that real happiness lies in making others happy. If we look at this month, we have distributed food, hygiene kits, clothes for needy underprivileged people at various places in Delhi /NCR region. Here, we are sharing some of the images with you in which you can see how our team is working. Thanks for your blessings and support.