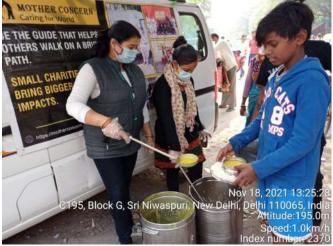

### Dear Donor,

month. we helped Like have many everv underprivileged people in November 2021. We feel gleeful when we share our activities with you, and we hope that maybe our efforts will encourage you to do something for the helpless souls. With time, we have realized that real happiness lies in making others happy. If we look at this month, we have distributed food, hygiene kits, clothes for needy underprivileged people at various places in Delhi /NCR region. Here, we are sharing some of the images with you in which you can see how our team is working. Thanks for your blessings and support.