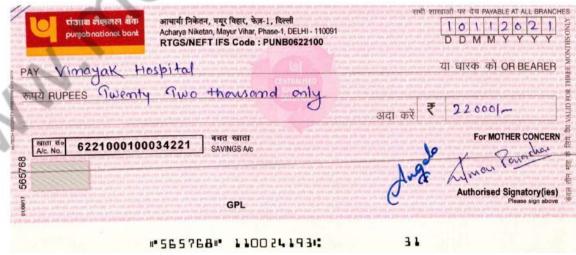

#### RECEIPT

RECEIPT NO. I.P.D. NO.

UHID

REC2114722 VH2103134 P2107689

Date

11/Nov/2021

Received with Thanks From BABY SONI

D/O MR.YOGESH KUMAR R/O VILL.NAROLI , POST PISROLI , DIST- KASGANJ

in Room SINGLE SUPER DELUXE (511)

a Sum of Rupees Twenty Two Thousand Only

Payment Mode Through Bank

BANK NAME: PNB Date: 10/Nov/21 Chq: 565768

On Account of IPD PAYMENT Receipt Amount Received Rs. 22,000.00/-

Narration: FOR MOTHER CONCERN

Run Date 11/Nov/21 13:02

RECEIPT

RECEIPT NO. I.P.D. NO.

UHID

REC2114731

VH2103158 P2107725

Date