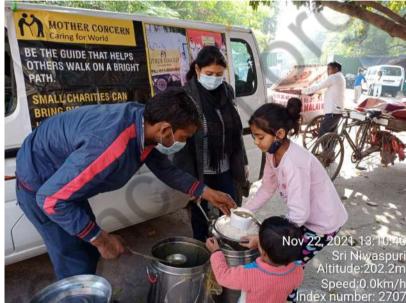

### Dear Donor,

month. we helped Like have many everv underprivileged people in November 2021. We feel gleeful when we share our activities with you, and we hope that maybe our efforts will encourage you to do something for the helpless souls. With time, we have realized that real happiness lies in making others happy. If we look at this month, we have distributed food, hygiene kits, clothes for needy underprivileged people at various places in Delhi /NCR region. Here, we are sharing some of the images with you in which you can see how our team is working. Thanks for your blessings and support.

Yes, we can do it together.

We can do no great things, only small things with great love.

Serving needy people..

Generosity comes from within. It dwells in the soul. Let's eradicate hunger.

If you can't feed a hundred people, then feed just one.