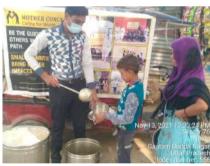

### Dear Donor,

month. we helped Like have many everv underprivileged people in November 2021. We feel gleeful when we share our activities with you, and we hope that maybe our efforts will encourage you to do something for the helpless souls. With time, we have realized that real happiness lies in making others happy. If we look at this month, we have distributed food, hygiene kits, clothes for needy underprivileged people at various places in Delhi /NCR region. Here, we are sharing some of the images with you in which you can see how our team is working. Thanks for your blessings and support.