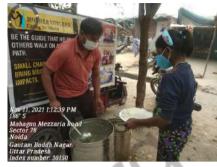

### Dear Donor,

month. we helped Like have many everv underprivileged people in November 2021. We feel gleeful when we share our activities with you, and we hope that maybe our efforts will encourage you to do something for the helpless souls. With time, we have realized that real happiness lies in making others happy. If we look at this month, we have distributed food, hygiene kits, clothes for needy underprivileged people at various places in Delhi /NCR region. Here, we are sharing some of the images with you in which you can see how our team is working. Thanks for your blessings and support.