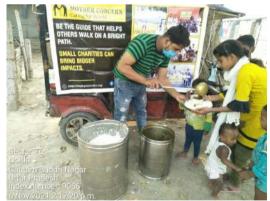

### Dear Donor,

month. we helped Like have many everv underprivileged people in November 2021. We feel gleeful when we share our activities with you, and we hope that maybe our efforts will encourage you to do something for the helpless souls. With time, we have realized that real happiness lies in making others happy. If we look at this month, we have distributed food, hygiene kits, clothes for needy underprivileged people at various places in Delhi /NCR region. Here, we are sharing some of the images with you in which you can see how our team is working. Thanks for your blessings and support.