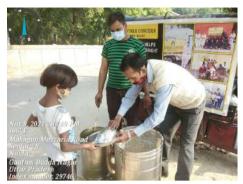

### Dear Donor,

month. we helped Like have many everv underprivileged people in November 2021. We feel gleeful when we share our activities with you, and we hope that maybe our efforts will encourage you to do something for the helpless souls. With time, we have realized that real happiness lies in making others happy. If we look at this month, we have distributed food, hygiene kits, clothes for needy underprivileged people at various places in Delhi /NCR region. Here, we are sharing some of the images with you in which you can see how our team is working. Thanks for your blessings and support.