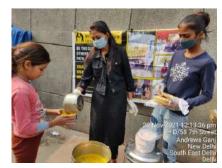

### Dear Donor,

month. we helped Like have many everv underprivileged people in November 2021. We feel gleeful when we share our activities with you, and we hope that maybe our efforts will encourage you to do something for the helpless souls. With time, we have realized that real happiness lies in making others happy. If we look at this month, we have distributed food, hygiene kits, clothes for needy underprivileged people at various places in Delhi /NCR region. Here, we are sharing some of the images with you in which you can see how our team is working. Thanks for your blessings and support.