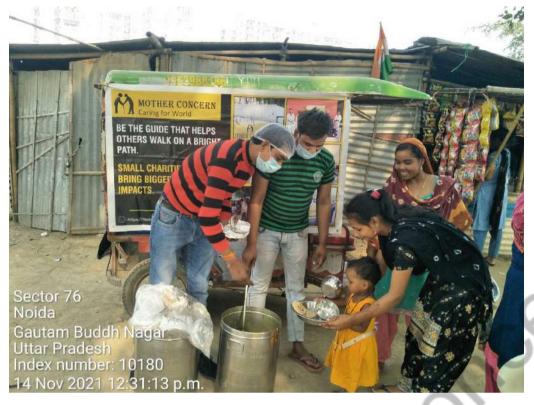

### Dear Donor,

month. we helped Like have many everv underprivileged people in November 2021. We feel gleeful when we share our activities with you, and we hope that maybe our efforts will encourage you to do something for the helpless souls. With time, we have realized that real happiness lies in making others happy. If we look at this month, we have distributed food, hygiene kits, clothes for needy underprivileged people at various places in Delhi /NCR region. Here, we are sharing some of the images with you in which you can see how our team is working. Thanks for your blessings and support.

Yes, we can do it together.

We can do no great things, only small things with great love.

Serving needy people..

Generosity comes from within. It dwells in the soul. Let's eradicate hunger.

If you can't feed a hundred people, then feed just one.