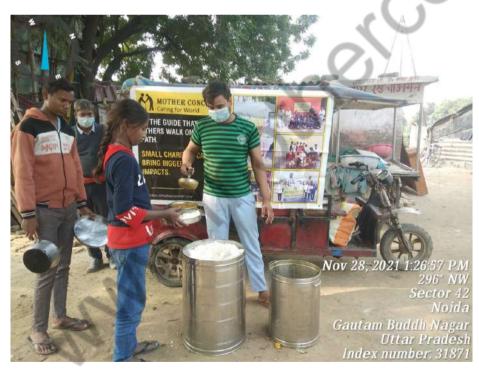

### Dear Donor,

month. we helped Like have many everv underprivileged people in November 2021. We feel gleeful when we share our activities with you, and we hope that maybe our efforts will encourage you to do something for the helpless souls. With time, we have realized that real happiness lies in making others happy. If we look at this month, we have distributed food, hygiene kits, clothes for needy underprivileged people at various places in Delhi /NCR region. Here, we are sharing some of the images with you in which you can see how our team is working. Thanks for your blessings and support.

Yes, we can do it together.

We can do no great things, only small things with great love.

Serving needy people..

Generosity comes from within. It dwells in the soul. Let's eradicate hunger.

If you can't feed a hundred people, then feed just one.