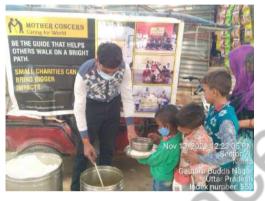

### Dear Donor,

month. we helped Like have many everv underprivileged people in November 2021. We feel gleeful when we share our activities with you, and we hope that maybe our efforts will encourage you to do something for the helpless souls. With time, we have realized that real happiness lies in making others happy. If we look at this month, we have distributed food, hygiene kits, clothes for needy underprivileged people at various places in Delhi /NCR region. Here, we are sharing some of the images with you in which you can see how our team is working. Thanks for your blessings and support.

Yes, we can do it together.

We can do no great things, only small things with great love.

Serving needy people..

Generosity comes from within. It dwells in the soul. Let's eradicate hunger.

If you can't feed a hundred people, then feed just one.