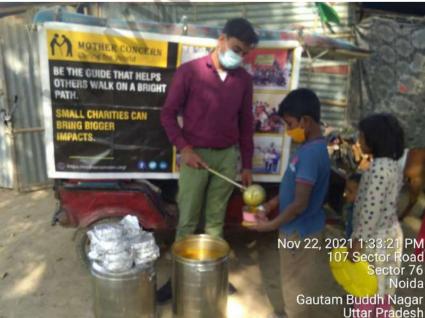

### Dear Donor,

month. we helped Like have many everv underprivileged people in November 2021. We feel gleeful when we share our activities with you, and we hope that maybe our efforts will encourage you to do something for the helpless souls. With time, we have realized that real happiness lies in making others happy. If we look at this month, we have distributed food, hygiene kits, clothes for needy underprivileged people at various places in Delhi /NCR region. Here, we are sharing some of the images with you in which you can see how our team is working. Thanks for your blessings and support.