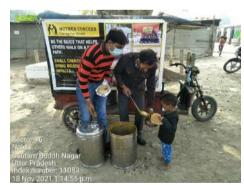

### Dear Donor,

month. we helped Like have many everv underprivileged people in November 2021. We feel gleeful when we share our activities with you, and we hope that maybe our efforts will encourage you to do something for the helpless souls. With time, we have realized that real happiness lies in making others happy. If we look at this month, we have distributed food, hygiene kits, clothes for needy underprivileged people at various places in Delhi /NCR region. Here, we are sharing some of the images with you in which you can see how our team is working. Thanks for your blessings and support.