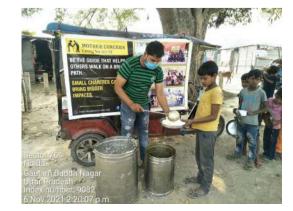

### Dear Donor,

month. we helped Like have many everv underprivileged people in November 2021. We feel gleeful when we share our activities with you, and we hope that maybe our efforts will encourage you to do something for the helpless souls. With time, we have realized that real happiness lies in making others happy. If we look at this month, we have distributed food, hygiene kits, clothes for needy underprivileged people at various places in Delhi /NCR region. Here, we are sharing some of the images with you in which you can see how our team is working. Thanks for your blessings and support.