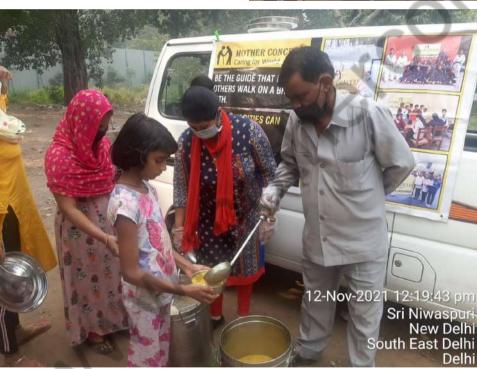

### Dear Donor,

month. we helped Like have many everv underprivileged people in November 2021. We feel gleeful when we share our activities with you, and we hope that maybe our efforts will encourage you to do something for the helpless souls. With time, we have realized that real happiness lies in making others happy. If we look at this month, we have distributed food, hygiene kits, clothes for needy underprivileged people at various places in Delhi /NCR region. Here, we are sharing some of the images with you in which you can see how our team is working. Thanks for your blessings and support.

Yes, we can do it together.

We can do no great things, only small things with great love.

Serving needy people..

Generosity comes from within. It dwells in the soul. Let's eradicate hunger.

If you can't feed a hundred people, then feed just one.