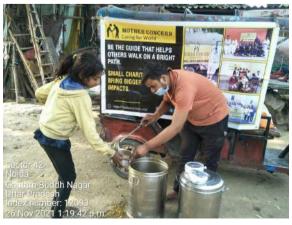

### Dear Donor,

month. we helped Like have many everv underprivileged people in November 2021. We feel gleeful when we share our activities with you, and we hope that maybe our efforts will encourage you to do something for the helpless souls. With time, we have realized that real happiness lies in making others happy. If we look at this month, we have distributed food, hygiene kits, clothes for needy underprivileged people at various places in Delhi /NCR region. Here, we are sharing some of the images with you in which you can see how our team is working. Thanks for your blessings and support.