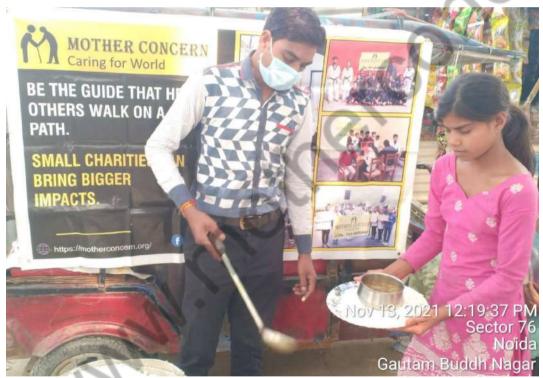

### Dear Donor,

month. we helped Like have many everv underprivileged people in November 2021. We feel gleeful when we share our activities with you, and we hope that maybe our efforts will encourage you to do something for the helpless souls. With time, we have realized that real happiness lies in making others happy. If we look at this month, we have distributed food, hygiene kits, clothes for needy underprivileged people at various places in Delhi /NCR region. Here, we are sharing some of the images with you in which you can see how our team is working. Thanks for your blessings and support.

Yes, we can do it together.

We can do no great things, only small things with great love.

Serving needy people..

Generosity comes from within. It dwells in the soul. Let's eradicate hunger.

If you can't feed a hundred people, then feed just one.