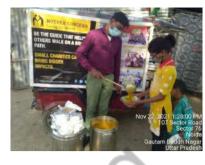

### Dear Donor,

month. we helped Like have many everv underprivileged people in November 2021. We feel gleeful when we share our activities with you, and we hope that maybe our efforts will encourage you to do something for the helpless souls. With time, we have realized that real happiness lies in making others happy. If we look at this month, we have distributed food, hygiene kits, clothes for needy underprivileged people at various places in Delhi /NCR region. Here, we are sharing some of the images with you in which you can see how our team is working. Thanks for your blessings and support.