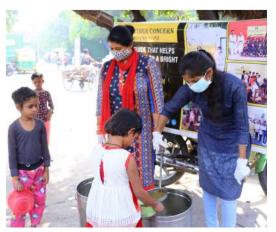

### Dear Donor,

month. we helped Like have many everv underprivileged people in November 2021. We feel gleeful when we share our activities with you, and we hope that maybe our efforts will encourage you to do something for the helpless souls. With time, we have realized that real happiness lies in making others happy. If we look at this month, we have distributed food, hygiene kits, clothes for needy underprivileged people at various places in Delhi /NCR region. Here, we are sharing some of the images with you in which you can see how our team is working. Thanks for your blessings and support.