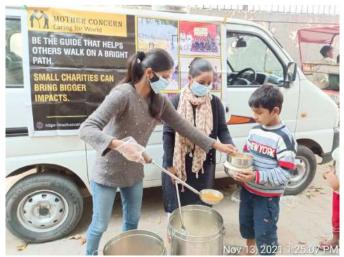

### Dear Donor,

month. we helped Like have many everv underprivileged people in November 2021. We feel gleeful when we share our activities with you, and we hope that maybe our efforts will encourage you to do something for the helpless souls. With time, we have realized that real happiness lies in making others happy. If we look at this month, we have distributed food, hygiene kits, clothes for needy underprivileged people at various places in Delhi /NCR region. Here, we are sharing some of the images with you in which you can see how our team is working. Thanks for your blessings and support.