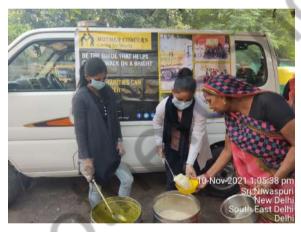

### Dear Donor,

month. we helped Like have many everv underprivileged people in November 2021. We feel gleeful when we share our activities with you, and we hope that maybe our efforts will encourage you to do something for the helpless souls. With time, we have realized that real happiness lies in making others happy. If we look at this month, we have distributed food, hygiene kits, clothes for needy underprivileged people at various places in Delhi /NCR region. Here, we are sharing some of the images with you in which you can see how our team is working. Thanks for your blessings and support.