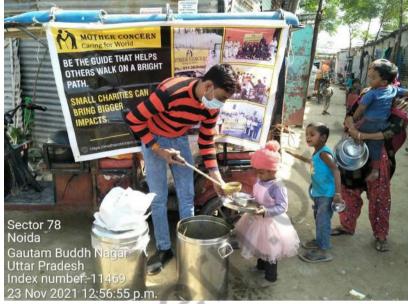

### Dear Donor,

month. we helped Like have many everv underprivileged people in November 2021. We feel gleeful when we share our activities with you, and we hope that maybe our efforts will encourage you to do something for the helpless souls. With time, we have realized that real happiness lies in making others happy. If we look at this month, we have distributed food, hygiene kits, clothes for needy underprivileged people at various places in Delhi /NCR region. Here, we are sharing some of the images with you in which you can see how our team is working. Thanks for your blessings and support.

Yes, we can do it together.

We can do no great things, only small things with great love.

Serving needy people..

Generosity comes from within. It dwells in the soul. Let's eradicate hunger.

If you can't feed a hundred people, then feed just one.