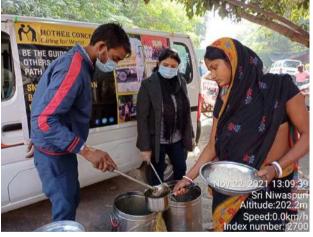

### Dear Donor,

month. we helped Like have many everv underprivileged people in November 2021. We feel gleeful when we share our activities with you, and we hope that maybe our efforts will encourage you to do something for the helpless souls. With time, we have realized that real happiness lies in making others happy. If we look at this month, we have distributed food, hygiene kits, clothes for needy underprivileged people at various places in Delhi /NCR region. Here, we are sharing some of the images with you in which you can see how our team is working. Thanks for your blessings and support.