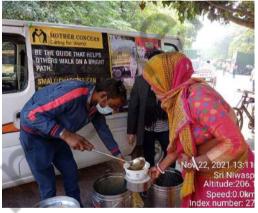

### Dear Donor,

month. we helped Like have many everv underprivileged people in November 2021. We feel gleeful when we share our activities with you, and we hope that maybe our efforts will encourage you to do something for the helpless souls. With time, we have realized that real happiness lies in making others happy. If we look at this month, we have distributed food, hygiene kits, clothes for needy underprivileged people at various places in Delhi /NCR region. Here, we are sharing some of the images with you in which you can see how our team is working. Thanks for your blessings and support.

Yes, we can do it together.

We can do no great things, only small things with great love.

Serving needy people..

Generosity comes from within. It dwells in the soul. Let's eradicate hunger.

If you can't feed a hundred people, then feed just one.