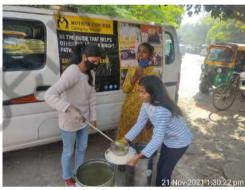

### Dear Donor,

month. we helped Like have many everv underprivileged people in November 2021. We feel gleeful when we share our activities with you, and we hope that maybe our efforts will encourage you to do something for the helpless souls. With time, we have realized that real happiness lies in making others happy. If we look at this month, we have distributed food, hygiene kits, clothes for needy underprivileged people at various places in Delhi /NCR region. Here, we are sharing some of the images with you in which you can see how our team is working. Thanks for your blessings and support.