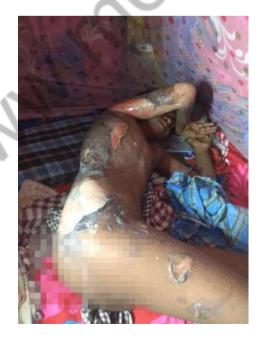

#### POST BURN LEFT ELBOW CONTRACTURE WITH KELOIDS OVER MULTIPLE SITES

Mast. Mukul, 5 years, old male, patient was admitted in this hospital with H/O scald burn (old) before 15days.

C/F - burn injury in left hand and bilateral buttock

C/O - pain at burn site.